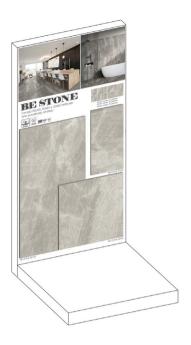

**TEMPORARY BOX®** is a **magnetic laying system**, **simple**, **functional** and **dynamic** that makes the exposure of every type of covering and floor more flexible.

The development of the magnetic application has been thought and tested on the ceramic product, therefore everything that is exposed in this manual and in these information sheets refers to this type of material. If you would like to use this system for the display of other types of surfaces, you must ask for our technical advice by email at: info@keramet.it

6. The removable film should be applied to the magnetic support, after cleaning it thoroughly, in order to avoid the formation of superficial bubbles.

7. Apply the tiles on the magnetic panel.