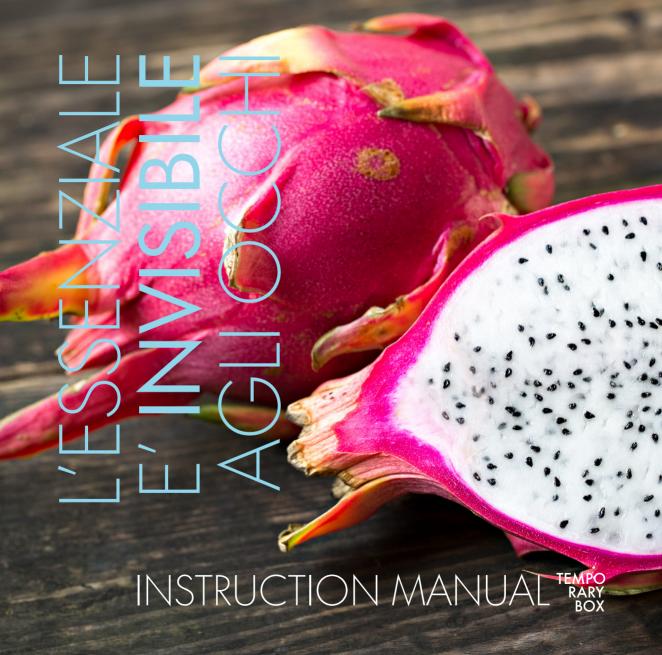

6. The removable film should be applied to the magnetic support, after cleaning it thoroughly, in order to avoid the formation of superficial bubbles.

7. Apply the tiles on the magnetic panel.