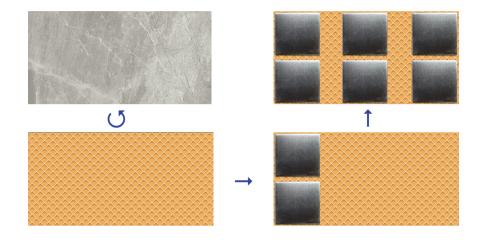

6. The removable film should be applied to the magnetic support, after cleaning it thoroughly, in order to avoid the formation of superficial bubbles.

7. Apply the tiles on the magnetic panel.